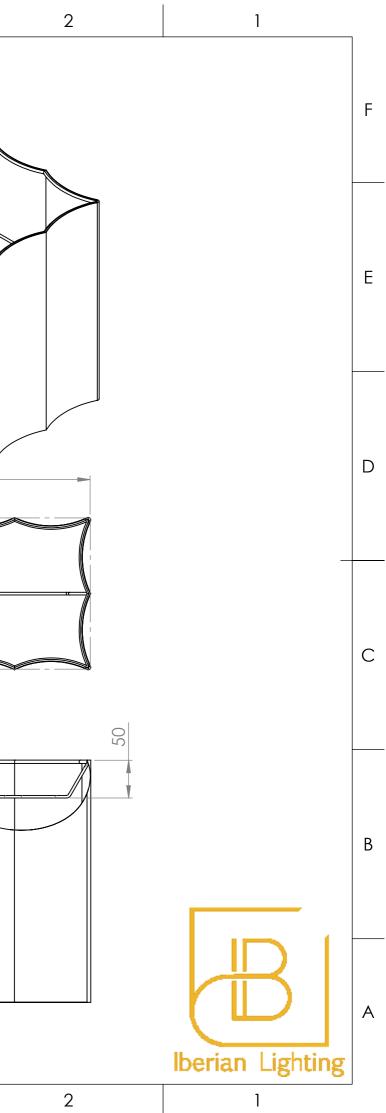

|   | 8                            | 7                                    | 6                                                                                                                         | 5                                                       | 4     | 3   |
|---|------------------------------|--------------------------------------|---------------------------------------------------------------------------------------------------------------------------|---------------------------------------------------------|-------|-----|
| F |                              |                                      |                                                                                                                           |                                                         |       |     |
| E |                              |                                      |                                                                                                                           |                                                         |       |     |
| D | PART NU                      | MBER If being hu<br>SPK-ROD<br>dista | SQVY-400-200-320H<br>ng as a pendant we re<br>suspension kit to preve<br>-E27-XXXX (where XXXX<br>ance in mm from ceiling |                                                         |       | 400 |
|   | DESCRIF                      | PTION Squavy L                       | ampshade Rectangle 4                                                                                                      | 400 x 200 By 320 High                                   | 200   |     |
| С | LIGHT SC                     | DURCE                                | Not included with shade.                                                                                                  |                                                         |       |     |
|   | WIRIN                        |                                      | spension kit this shade h<br>nended suspension kit i<br>vhich comes wired thro                                            |                                                         |       |     |
| В | SUSPEN                       | SION Shade is a<br>Lamp              | ttached to E27 lamp ho<br>b holder and rings are n<br>SQVY-400-200-320H                                                   | older with shade rings.<br>ot included with<br>-50-E27. | 320.0 |     |
|   | MATER                        | IALS Steel wire                      | Steel wire frame with fabric covered PVC panel sides.                                                                     |                                                         |       |     |
|   | WEIGHT<br>(estimated) 0.47Kg |                                      |                                                                                                                           |                                                         |       |     |
| А |                              |                                      |                                                                                                                           |                                                         |       |     |